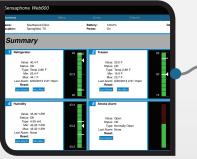

#### **Web Services**

Program, adjust and monitor the status of the sensors on a webpage the WEB600 creates. If datalogging is needed, the WEB600 stores and displays 100,000 samples.

**Distributed By:** 