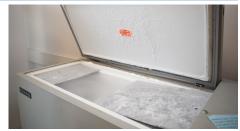

#### **Ultra Low Cold Storage**

Don't wait until the morning to find out your freezer has stopped running. The WEB600 will e-mail as soon as the temperature rises above a temperature you set.