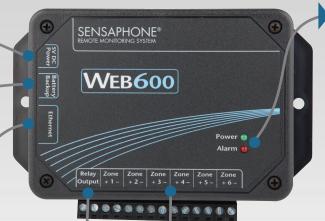

### WEB600

### Features and Specifications

Comes with a plug in power supply that also monitors for power failures.

## Battery Backup

Rest easy knowing that even if the power goes out, the WEB600 will keep monitoring.\*

#### **Ethernet**

Receive an e-mail or text message\*\* when an alarm has been detected. Or check the status on the WEB600's web page.

#### **LEDs**

Know everything is okay by simply looking at the WEB600.

#### **Output**

Switch on a light or horn to alert anyone nearby there's a problem.

### Inputs

Accept six different inputs from a wide variety of sensors. A list of popular sensors and accessories is below.