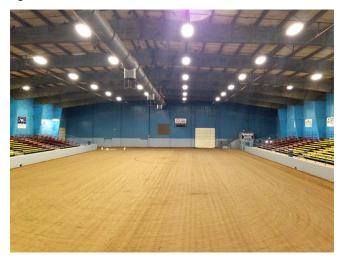

#### **Additional Facility Lighting**

With over 100 distribution agreements with leading LED manufacturers, Slatercom has multiple options for rodeo and fairground facility lighting. Benefits of our retrofits or new LED fixtures include:

- Tightly sealed fixture options protect components against dust and bug build-up, along with water from animal wash downs or stormy weather
- LED technology saves approximately 65% electricity over MH or HPS technology.
- Our LED lights are brighter and thus enhance safety & security.
- Upgrading to quality LED fixtures virtually eliminates maintenance
- Indoor, outdoor and stage lighting options for fairground events and concert venues.