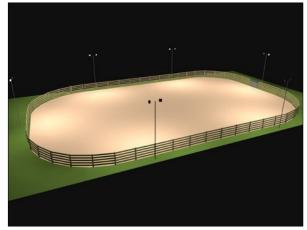

## **Arena Lighting:**

Arena lighting needs to be bright & uniform enough for contestants and fans to see. Our LED upgrades add:

- Improved visual performance for contestants & judges
- Increased safety for spectators at the venue
- Elimination of shadows, resulting in safer performing areas for livestock and riders
- Better visibility, can meet broadcasting standards
- Instant ON / No restart delay after power loss
- Significant energy & maintenance savings